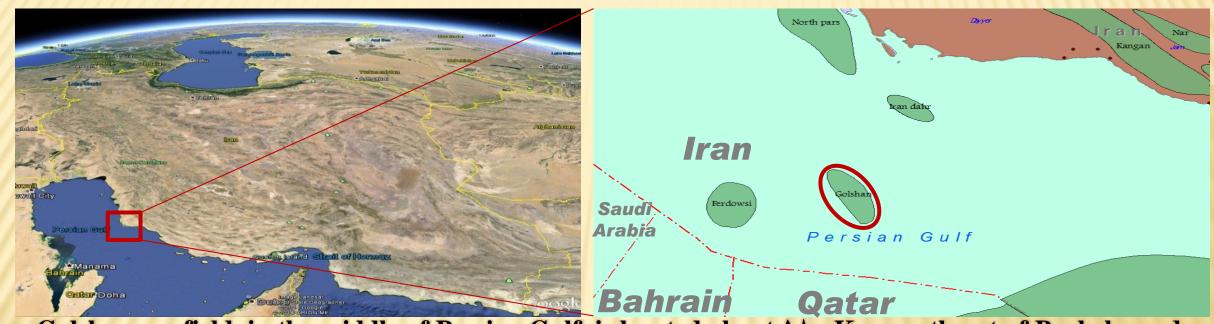

## LOCATION OF GOLSHAN GAS FIELD

Golshan gas field, in the middle of Persian Gulf, is located about 14. Km. southeast of Bushehr and

## ۶۵ Km. south of Iran coastline.

| Disc. | Prod. init. | Dim.  | Seismic Data | No. Wells | Formation                                      | CGR       | HYS |
|-------|-------------|-------|--------------|-----------|------------------------------------------------|-----------|-----|
| year  | year        | kmxkm |              |           | mid-to-late Cretaceous                         | Bbl/MMscf | ppm |
| 1998  | N/A         | 44X14 | ۳D           | ۵ expl.   | Lower dalan<br>Faraghoun<br>Kangan+Upper dalan | 1 · . ۵   | YV  |