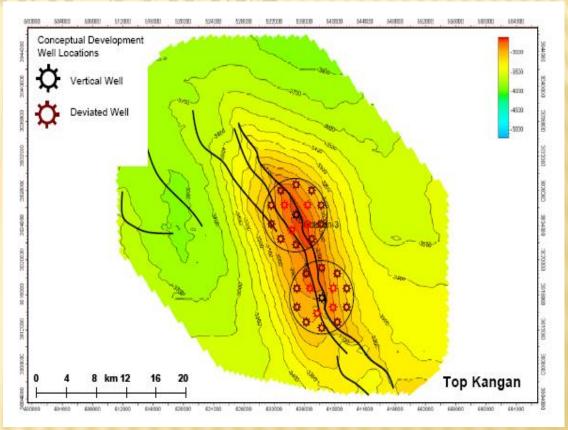

## GOLSHAN GAS FIELD GENERAL SPECIFICATIONS

**Estimated No. of Wells:** 

YY wells

- □ It is supposed to be developed in integration with Ferdowsi gas field using ∀∀ wells.
- □ The contractor is expected to propose a consumption plan for the produced gas.