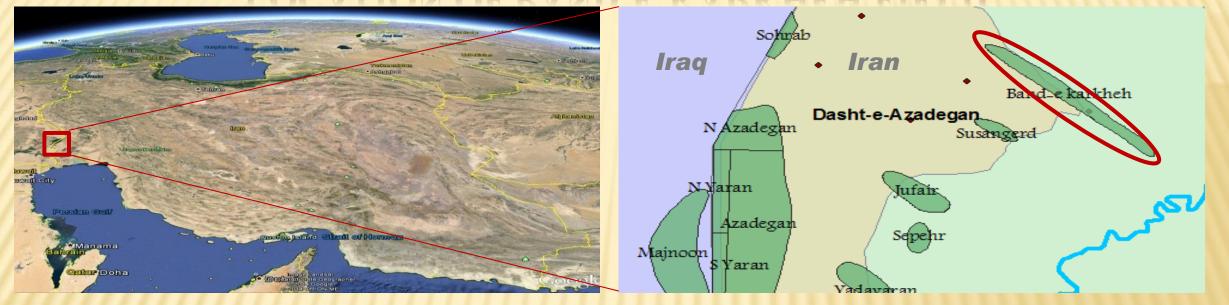

## **LOCATION OF BAND-E-KARKHEH FIELD**

- **Band-e-karkheh oil field is located about \* • Km. from Ahwaz in Khuzestan province.**
- This field was discovered in 1991 by seismic surveys and the first well in the field was drilled in 1997. After reinvestigation of the field in 7...s, in Mehr block exploration project by OMV Co. and after drilling of two new wells in the field, the existence of oil in Ilam and Sarvak was proved thereafter, the exploration of Band-e-karkheh oil field was announced in 7...s.

| Disc. | Prod. init. | Dim.  | Seismic Data | No. Wells          | Formation      | API      |
|-------|-------------|-------|--------------|--------------------|----------------|----------|
| year  | year        | kmxkm |              |                    |                | Degrees  |
| ۲۵    |             | ٥٠χ٥  | ۳D           | ۲ Expl.<br>۱ Appr. | llam<br>Sarvak | 7.<br>77 |