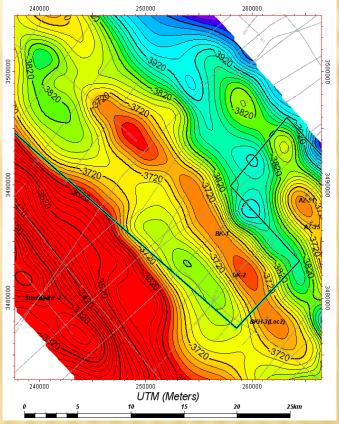

| Disc. | Prod. init. | Dim.  | Seismic Data | No. Wells          | Formation      | API      |
|-------|-------------|-------|--------------|--------------------|----------------|----------|
| year  | year        | kmxkm |              |                    |                | Degrees  |
| ۲۵    |             | ٥٠χ٥  | ۳D           | ۲ Expl.<br>۱ Appr. | llam<br>Sarvak | 7.<br>77 |