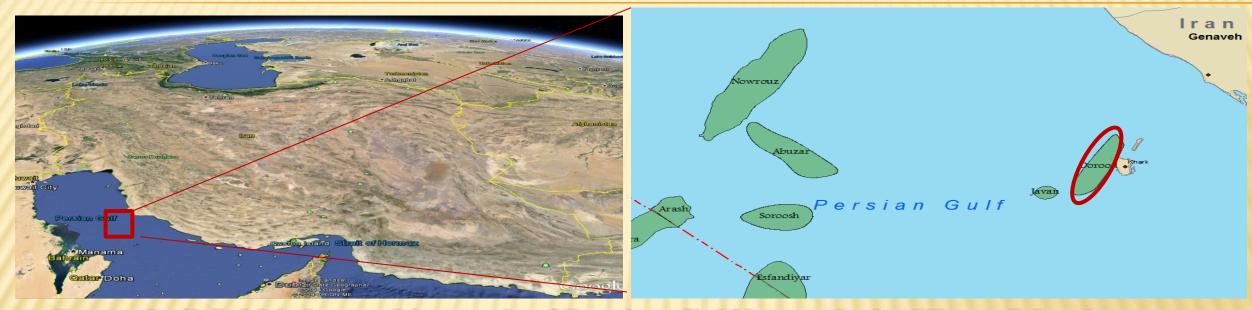

## LOCATION OF DOROOD FIELD

- □ Dorood oil field is located in north of Persian Gulf beneath the Kharg Island.
- □ The field's maximum production was 🕶 MBbl/D in 🐧 📉.

| Disc. | Prod. init. | Dim.  | Seismic Data | No. Wells            | Formation                            | API                    |
|-------|-------------|-------|--------------|----------------------|--------------------------------------|------------------------|
| year  | year        | kmxkm |              |                      |                                      | Degrees                |
| 1991  | 1994        | ۲۵χ۵  | ۳D           | ۸۸ <b>(۴۷ Prod.)</b> | Asmari<br>Surmeh<br>Yamama<br>Manifa | 77<br>79_0<br>70<br>71 |