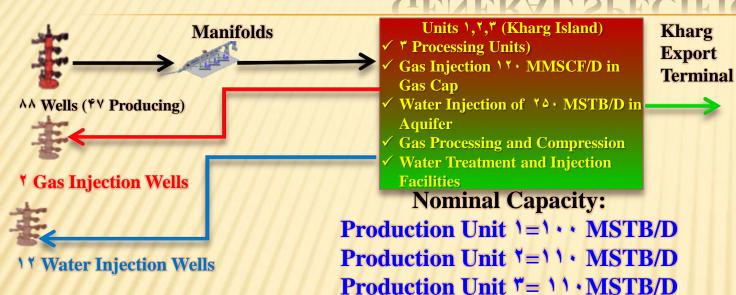

## LOCATION OF DOROOD FIELD

- □ Dorood oil field is located in north of Persian Gulf beneath the Kharg Island.
- □ The field's maximum production was 🕶 MBbl/D in 🐧 📉.

| Disc. | Prod. init. | Dim.  | Seismic Data | No. Wells            | Formation                            | API                    |
|-------|-------------|-------|--------------|----------------------|--------------------------------------|------------------------|
| year  | year        | kmxkm |              |                      |                                      | Degrees                |
| 1991  | 1994        | ۲۵χ۵  | ۳D           | ۸۸ <b>(۴۷ Prod.)</b> | Asmari<br>Surmeh<br>Yamama<br>Manifa | 77<br>79_0<br>70<br>71 |

## DOROOD FIELD GENERAL SPECIFICATIONS

- □ Development of the field has been done by Total-Elf in Y··· △.
- After Updated Study on Y. 19 it is supposed to:
- □ Drilling \\ \foats \ New Wells + \( \foats \) Workover Wells
- □ Constructing \* Platforms included: \* producing, \* gas lift, and \* water injection.
- New Processing Unit Included: Gas Compression Unit for Gas Lift with the Capacity of 'Y' MMSCF/D and the Pressure of Y' Psi, Y Separators (Y Phase), Waste Water Treatment Unit with the Capacity of Y' MSTB/D,